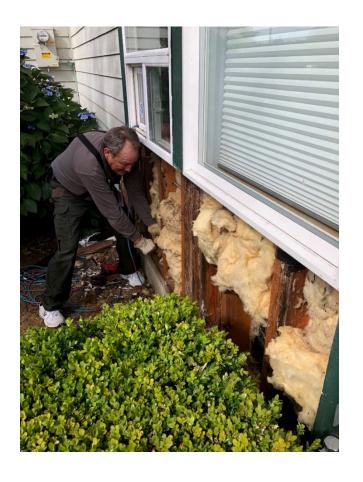

The Director also advised that repairs are scheduled for the parking area near the Virginia Center West complex. Additionally, staff have implemented suggestions from the previous board meeting, adding pet waste stations in the park and adding paint to the basketball court at the park.