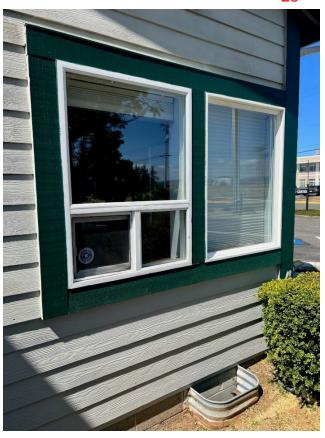

The Director also advised that repairs are scheduled for the parking area near the Virginia Center West complex. Additionally, staff have implemented suggestions from the previous board meeting, adding pet waste stations in the park and adding paint to the basketball court at the park.