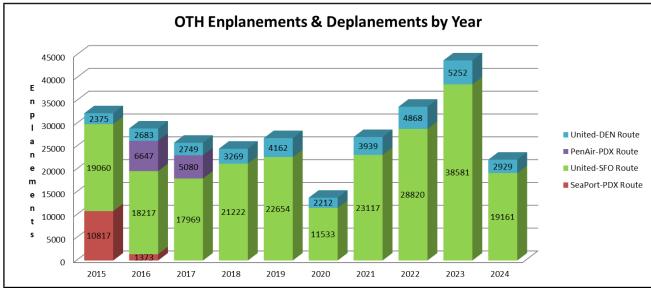

## **Section II. Executive Director's Report:**

The Executive Director addressed the Board regarding current operations and projects at the Airport.

Director Craddock highlighted that while 2023 was the best year for passenger enplanements in several years, 2024 is looking even better – seeing a 14% increase compared to the first 6 months of last year.