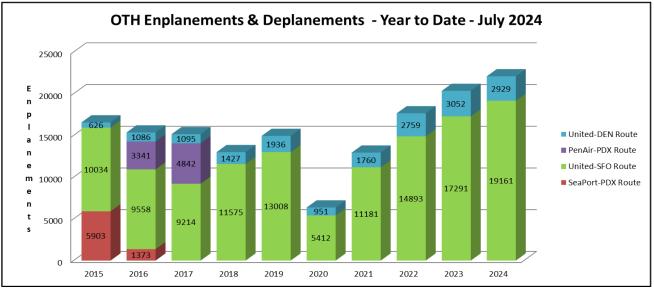

## **Section II. Executive Director's Report:**

The Executive Director addressed the Board regarding current operations and projects at the Airport.

Director Craddock highlighted that while 2023 was the best year for passenger enplanements in several years, 2024 is looking even better – seeing a 14% increase compared to the first 6 months of last year.