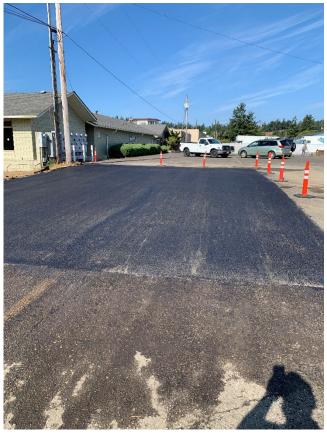

The Director next provided updates for ongoing projects throughout the District, including Phase 1 of the Aircraft Apron Reconstruction which is set to begin in a few weeks. The Board will be presented with Resolutions later in the meeting to accept grant funding for this project.