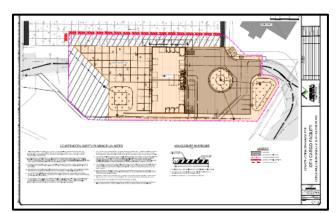

The District was not awarded the RAISE grant for the project to reconfigure the parking lot and add sidewalks. The district had budgeted match funds for the project this fiscal year. The budgeted funds are sufficient to cover the portion of the project that would add a shuttle bus staging area, so the District will move forward with that portion of the project in the coming months.