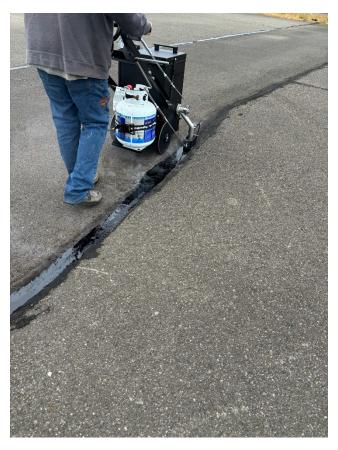

The Director next provided updates for ongoing projects throughout the District, including Phase 1 of the Aircraft Apron Reconstruction which is set to begin in a few weeks. The Board will be presented with Resolutions later in the meeting to accept grant funding for this project.