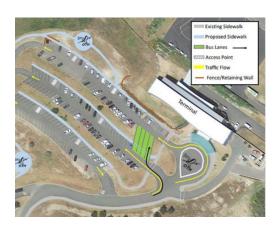

The District was not awarded the RAISE grant for the project to reconfigure the parking lot and add sidewalks. The district had budgeted match funds for the project this fiscal year. The budgeted funds are sufficient to cover the portion of the project that would add a shuttle bus staging area, so the District will move forward with that portion of the project in the coming months.